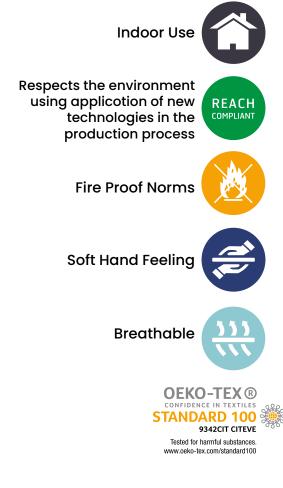

## SOFT FABRIC™

The Soft fabric<sup>™</sup> material is a furnituretype fabric made from 100% polyester in both surface- and backing composition. This gives it great ISO-tested tensile strength and tear growth resistance, while still being very breathable and soft to the touch. It is exceptionally pleasing to sit in and at the same time keeps you cool for long-term use.

A very pleasant feature of the fabric is how quiet it is, not producing a rubbing noise like other materials might.

The fabric is easily cleaned and can be washed by following the clean and care instructions. Washing the fabric too frequently can affect performance.The best way to take care of stains or spills is to clean them up right away using a neutral soap solution, applied with a cloth in smooth circular movements. Arozzi's own cleaning kit is perfectly suited to handle any stains.