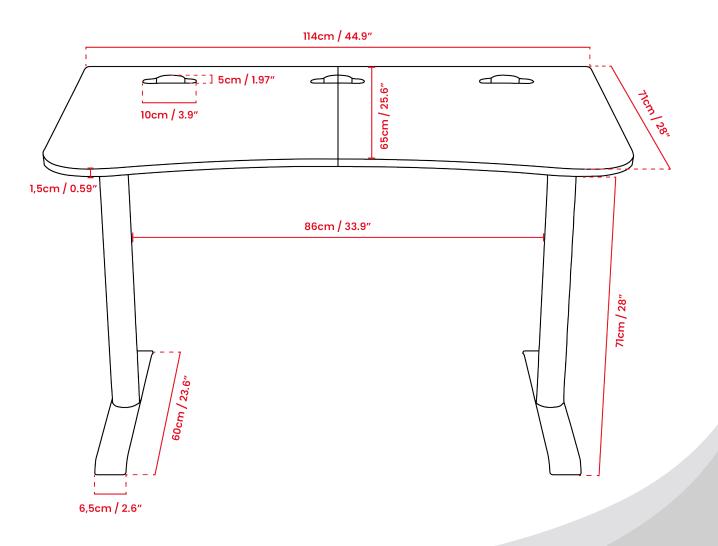

## Prozzi ARENA SMALL

The Arena Small is a slimmer, compact version of the award-winning Arena desk. It offers a space-efficient design without compromising performance or style. The Arena Small is crafted for those who need a high-performance gaming desk that fits into tighter spaces. Its streamlined profile makes it the perfect choice for apartments, dorm rooms, or any gaming nook where space is at a premium.

## SKU/UPC

| Material |            |
|----------|------------|
| Frame    | Steel      |
| Legs     | Steel      |
| Feet     |            |
| Tabletop | MDF Board  |
| Mousepad | Microfiber |
|          |            |