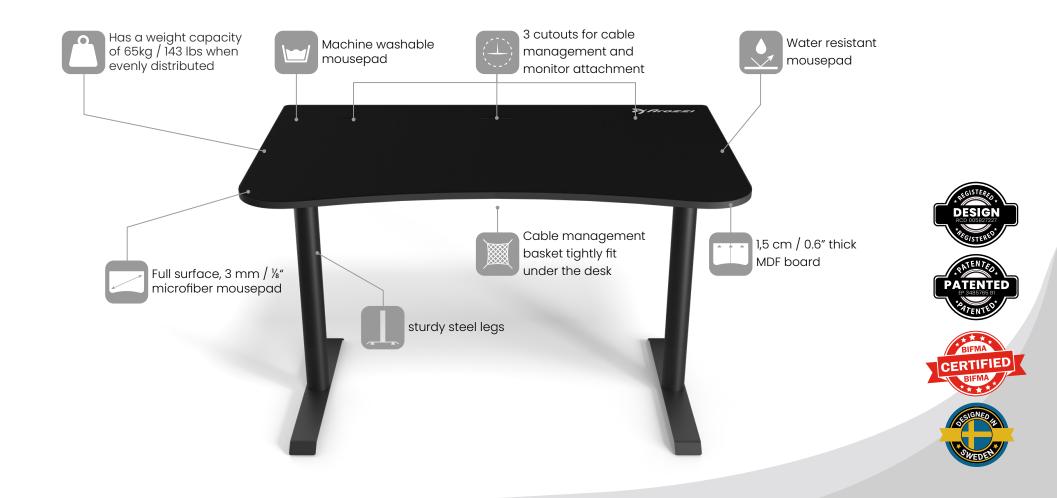

## Prozzi ARENA SMALL

The Arena Small is a slimmer, compact version of the award-winning Arena desk. It offers a space-efficient design without compromising performance or style. The Arena Small is crafted for those who need a high-performance gaming desk that fits into tighter spaces. Its streamlined profile makes it the perfect choice for apartments, dorm rooms, or any gaming nook where space is at a premium.

## SKU/UPC

| Material |            |
|----------|------------|
| Frame    | Steel      |
| Legs     | Steel      |
| Feet     |            |
| Tabletop | MDF Board  |
| Mousepad | Microfiber |
|          |            |