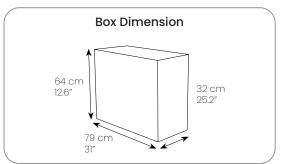

fort.

The soft PU leather is built to last and is easy to clean. The frame is padded with a pliant foam that has density of 30 kg/m³ for the seat and 25 kg/m³ for the backrest so you can sink into the seat in comfort while still giving proper ergonomic support for long working or gaming sessions.







**Logistics & Specs** 

Arozzi

# Net Weight

17kg / 37.5 lbs

## **Gross Weight**

18.5kg / 38.8 lbs

### **Box Dimension**

79 x 32 x 64 cm 31 x 12.6 x 25.2 inches

### Container 40ft

420 pcs

# SKU/EAN

● ENZO-BK......0713228142468

| Frame material | Wood       |
|----------------|------------|
| Wheel base     | Nylon      |
| Upholstery     | PÚ Leather |

Armrest Padded, Fixed
Tilt angle 12°
Tilt lock Yes

Lumbar cusion.....No
Headrest.....No

Weight capacity......95kg / 209lbs