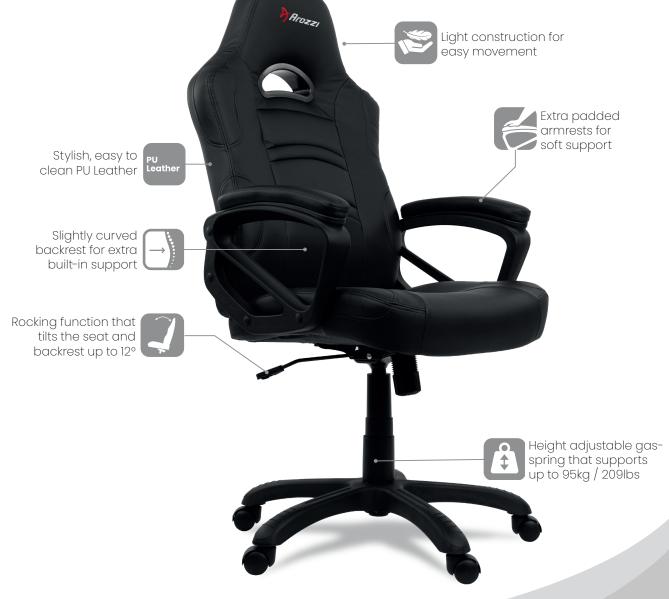

# PU LEATHER

The Enzo is one of Arozzi's more fundamental chairs that incorporates all the essentials of an office chair so you can work or play in long hours of comfort.

The soft PU leather is built to last and is easy to clean. The frame is padded with a pliant foam that has density of 30 kg/m³ for the seat and 25 kg/m³ for the backrest so you can sink into the seat in comfort while still giving proper ergonomic support for long working or gaming sessions.

Lumbar cusion.....No
Headrest.....No

Weight capacity......95kg / 209lbs