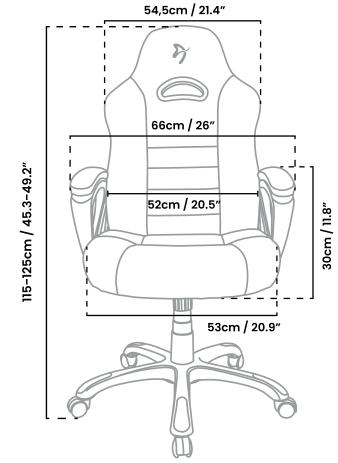

omfort.

The soft PU leather is built to last and is easy to clean. The frame is padded with a pliant foam that has density of 30 kg/m³ for the seat and 25 kg/m³ for the backrest so you can sink into the seat in comfort while still giving proper ergonomic support for long working or gaming sessions.







**Logistics & Specs** 

Arozzi

# Net Weight

17kg / 37.5 lbs

## **Gross Weight**

18.5kg / 38.8 lbs

### **Box Dimension**

79 x 32 x 64 cm 31 x 12.6 x 25.2 inches

### Container 40ft

420 pcs

# SKU/EAN

● ENZO-BK......0713228142468

| Frame material | Wood       |
|----------------|------------|
| Wheel base     | Nylon      |
| Upholstery     | PÚ Leather |

Armrest Padded, Fixed
Tilt angle 12°
Tilt lock Yes

Lumbar cusion.....No
Headrest.....No

Weight capacity......95kg / 209lbs