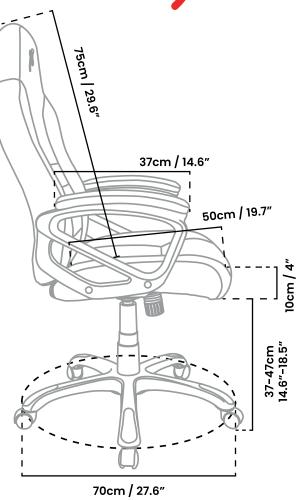

# SKU/EAN

● ENZO-BK......0713228142468

| Frame material | Wood       |
|----------------|------------|
| Wheel base     | Nylon      |
| Upholstery     | PÚ Leather |

Armrest Padded, Fixed
Tilt angle 12°
Tilt lock Yes

Lumbar cusion.....No
Headrest.....No

Weight capacity......95kg / 209lbs