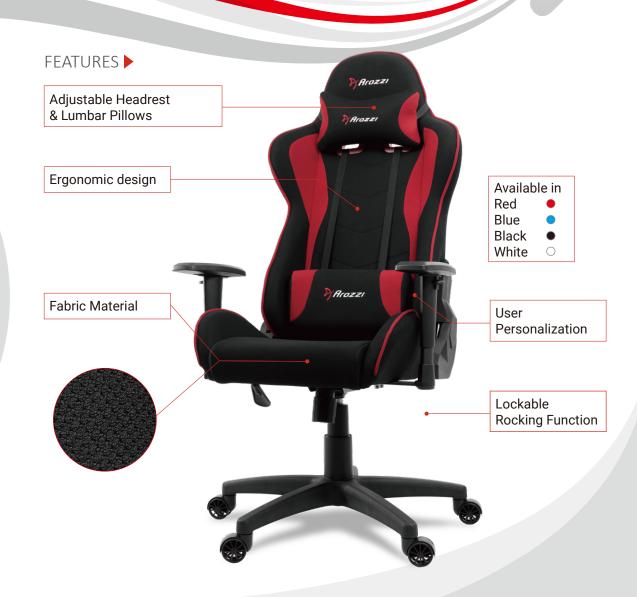

## MEZZO/FORTE Fabric

Ergonomic chair

The Mezzo Forte Fabric Edition is yet another addition to the Arozzi Fabric Chair line up. The new & improved ergonomic chair has a breathable fabric to keep you fresh & cool during long hours of computing. The durable metal frame has extra molded foam providing extra padding to the seat to assure that those long hours are in satisfying comfort. With its variety of user adjustable features like 2 supportive pillows and a deep 165° recline angle, the Mezzo Forte Fabric chair will ensure your computing will be in choice coziness.

## SKU/EAN

- MEZZO-V2-FB-RED 0769498679395
- MEZZO-V2-FB-BLUE 0769498679401
- MEZZO-V2-FB-BLACK 0769498679371
- O MEZZO-V2-FB-WHITE 0769498679388