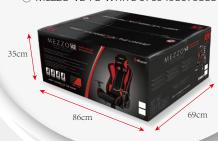

Netto Weight 23kg / 50.7 lbs

Container 40ft 306 pcs

**Gross Weight** 26,5kg / 58.4 lbs

**Box Dimension** 86x69x35 cm

33.9x27.2x13.8inches