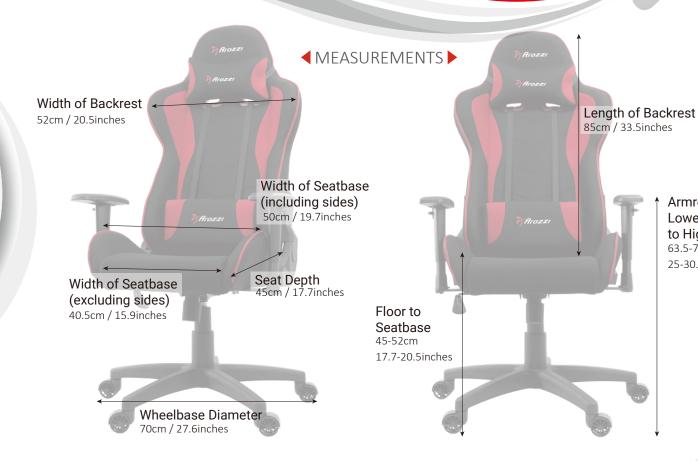

Back Angle

Lumbar Headrest

Base Type

Weight Capacity Armrest

Lowest to Highest 63.5-77.5cm 25-30.5inches