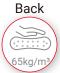

Back Angle

Lumbar Headrest

Base Type

Weight Capacity Armrest

Lowest to Highest 63.5-77.5cm 25-30.5inches