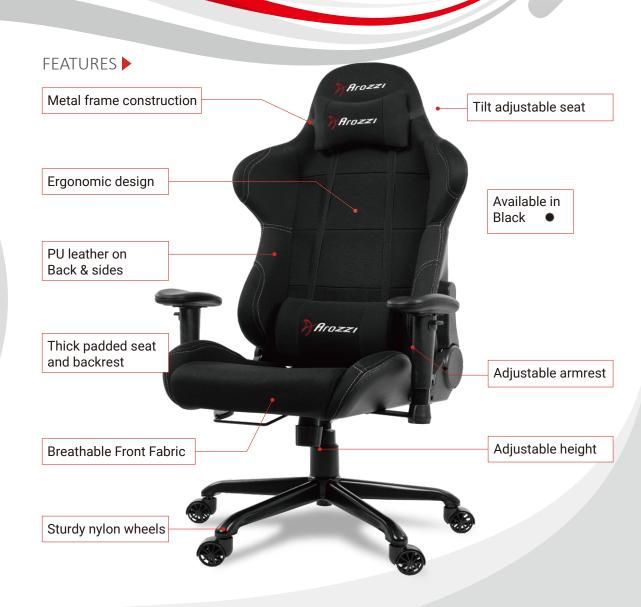

## TORETTA XL

Gaming chair

The Torretta and Torretta XL gaming chair series offers quality breathable fabric for long term use. With its ergonomic design and breathable material, it keeps you comfortable and cool so you can stay productive and in the game.

The Torretta XI model offers a wider backrest and additional weight durability for more spacious comfort.

Netto Weight 22kg / 48.4 lbs

Container 40ft 266 pcs

**Gross Weight** 25,5kg / 56.1 lbs

**Box Dimension** 88x74x39 cm

## SPECIFICATIONS >

Frame

Cover Material

Density Seat

Density Back

Armrests

Tilt Angle

Tilt

Gas Lift

Back Angle

Lumbar Cushion

Headrest

Base Type

Weight Capacity