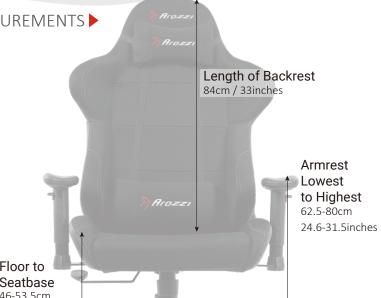

## TORETTA XL

Gaming chair

The Torretta and Torretta XL gaming chair series offers quality breathable fabric for long term use. With its ergonomic design and breathable material, it keeps you comfortable and cool so you can stay productive and in the game.

The Torretta XI model offers a wider backrest and additional weight durability for more spacious comfort.







Netto Weight 22kg / 48.4 lbs

Container 40ft 266 pcs

**Gross Weight** 25,5kg / 56.1 lbs

**Box Dimension** 88x74x39 cm

34.6x29.1x15.4inches

SKU/EAN

TORRETTA-XLF-BK 0713228142864







## SPECIFICATIONS >

Frame



Cover Material



Density Seat



Density Back



Armrests



Tilt Angle

Tilt



Gas Lift



Back Angle



Lumbar Cushion



Headrest



Base Type



Weight Capacity