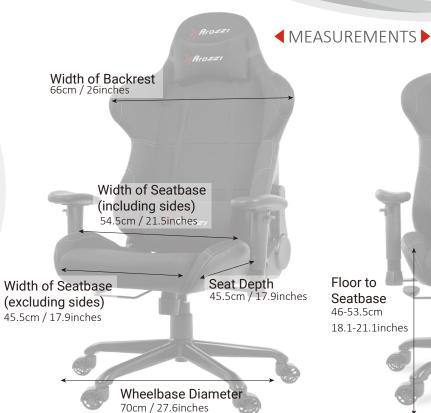

## TORETTA XL

Gaming chair

The Torretta and Torretta XL gaming chair series offers quality breathable fabric for long term use. With its ergonomic design and breathable material, it keeps you comfortable and cool so you can stay productive and in the game.

The Torretta XI model offers a wider backrest and additional weight durability for more spacious comfort.







Netto Weight 22kg / 48.4 lbs

Container 40ft 266 pcs

**Gross Weight** 25,5kg / 56.1 lbs

**Box Dimension** 88x74x39 cm

34.6x29.1x15.4inches

SKU/EAN

TORRETTA-XLF-BK 0713228142864







## SPECIFICATIONS >

Frame



Cover Material



Density Seat



Density Back



Armrests



Tilt Angle

Tilt



Gas Lift



Back Angle



Lumbar Cushion



Headrest



Base Type



Weight Capacity