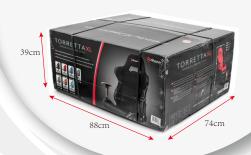

The Torretta XI model offers a wider backrest and additional weight durability for more spacious comfort.

Netto Weight 22kg / 48.4 lbs

Container 40ft 266 pcs

**Gross Weight** 25,5kg / 56.1 lbs

**Box Dimension** 88x74x39 cm

34.6x29.1x15.4inches

SKU/EAN

TORRETTA-XLF-BK 0713228142864