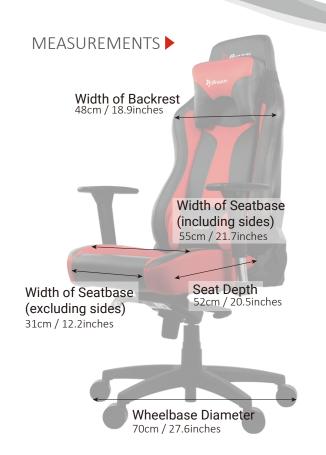

## VERNAZZA

Gaming chair





The Vernazza is Arozzi's top of the line gaming chair model. It features all of the latest innovations from Arozzi's Swedish design team. The ergonomically structured chair sports an extra high and wide seatback with premium casters for easy movement and long-term comfort. With foam user-adjustable head and back pillows, adjustable armrests in 3 dimensions, and the lockable tilting mechanism this chair puts the user at maximum custom comfort.















Armrest Lowest to Highest 62.5-76.5cm 24.6-30.1inches

## SPECIFICATIONS >





Cover



Density Density



Armrests



Tilt Angle



Tilt



Tilt Angle Gas Lift





Back Angle



Lumbar Cushion



Headrest



Base Type



Weight Capacity