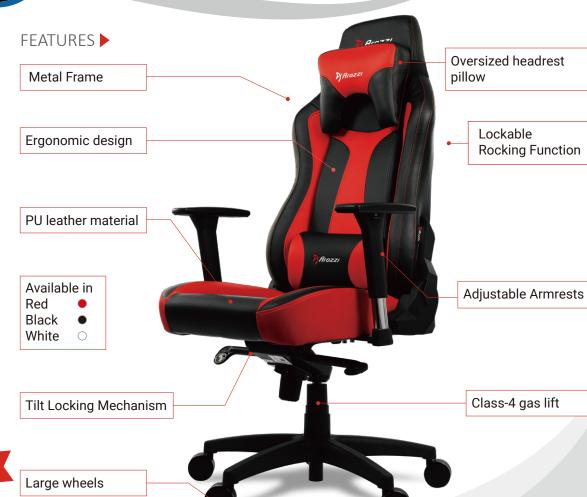

## VERNAZZA

Gaming chair

The Vernazza is Arozzi's top of the line gaming chair model. It features all of the latest innovations from Arozzi's Swedish design team. The ergonomically structured chair sports an extra high and wide seatback with premium casters for easy movement and long-term comfort. With foam user-adjustable head and back pillows, adjustable armrests in 3 dimensions, and the lockable tilting mechanism this chair puts the user at maximum custom comfort.

## SPECIFICATIONS >

Cover

Density Density

Armrests

Tilt Angle

Tilt

Tilt Angle Gas Lift

Back Angle

Lumbar Cushion

Headrest

Base Type

Weight Capacity