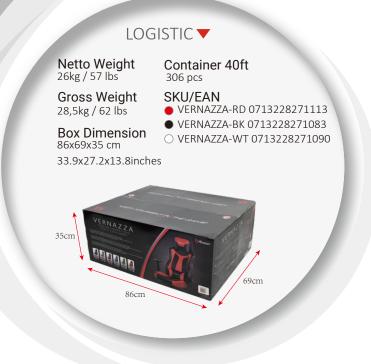

## VERNAZZA

Gaming chair





The Vernazza is Arozzi's top of the line gaming chair model. It features all of the latest innovations from Arozzi's Swedish design team. The ergonomically structured chair sports an extra high and wide seatback with premium casters for easy movement and long-term comfort. With foam user-adjustable head and back pillows, adjustable armrests in 3 dimensions, and the lockable tilting mechanism this chair puts the user at maximum custom comfort.















Armrest Lowest to Highest 62.5-76.5cm 24.6-30.1inches

## SPECIFICATIONS >





Cover



Density Density



Armrests



Tilt Angle



Tilt



Tilt Angle Gas Lift





Back Angle



Lumbar Cushion



Headrest



Base Type



Weight Capacity