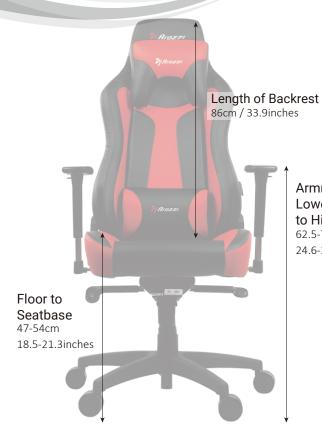

## VERNAZZA

Gaming chair





The Vernazza is Arozzi's top of the line gaming chair model. It features all of the latest innovations from Arozzi's Swedish design team. The ergonomically structured chair sports an extra high and wide seatback with premium casters for easy movement and long-term comfort. With foam user-adjustable head and back pillows, adjustable armrests in 3 dimensions, and the lockable tilting mechanism this chair puts the user at maximum custom comfort.















Armrest Lowest to Highest 62.5-76.5cm 24.6-30.1inches

## SPECIFICATIONS >





Cover



Density Density



Armrests



Tilt Angle



Tilt



Tilt Angle Gas Lift





Back Angle



Lumbar Cushion



Headrest



Base Type



Weight Capacity