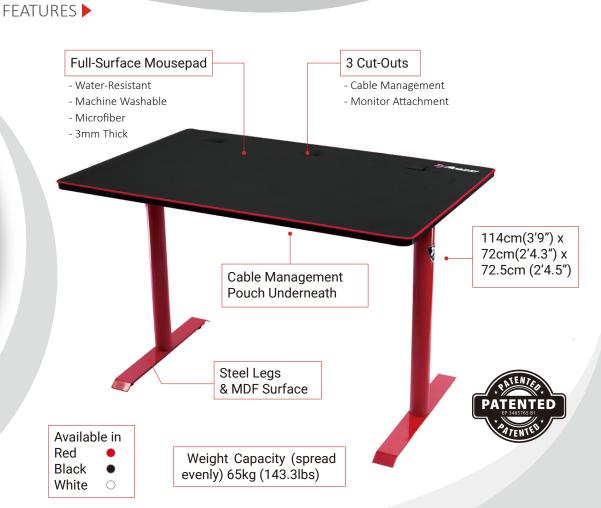

## ARENA LEGGERO Gaming Desk

The Arena Leggero gaming desk, the smaller version of its bigger brother the Arena Desk. Measuring at 114cm (3'9") x 72cm (2'4.3") x 72,5cm (2'4.5") the Arena Leggero is ideal for those living in an apartment or smaller spaces. This gaming style desk is covered with a full-surface mousepad which is crafted with water-resistant microfiber & an anti-slip rubber bottom. The interchangeable & machine-washable mousepad has 3 cut-outs for monitor attachment as well as top of the line cable management system that continues to a tight mesh basket underneath. With durable steel legs and MDF board, the Arena Leggero will help up your setup with an intricate cable management system, a superb mousepad, & outstanding design.