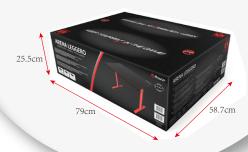

## LOGISTIC ▼

Netto Weight 22.8kg / 50 lbs

Container 40ft 432 pcs

Gross Weight 27.6kg / 60 lbs

**Box Dimension** 79x58.7x25.5 cm 31.1x23.1x10inches

SKU/EAN

ARENA-LEGG-RED 0769498679456

ARENA-LEGG-BLACK 0769498679449