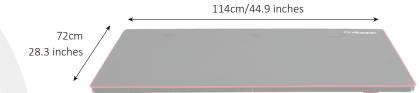

## ARENA LEGGERO Gaming Desk

The Arena Leggero gaming desk, the smaller version of its bigger brother the Arena Desk. Measuring at 114cm (3'9") x 72cm (2'4.3") x 72,5cm (2'4.5") the Arena Leggero is ideal for those living in an apartment or smaller spaces. This gaming style desk is covered with a full-surface mousepad which is crafted with water-resistant microfiber & an anti-slip rubber bottom. The interchangeable & machine-washable mousepad has 3 cut-outs for monitor attachment as well as top of the line cable management system that continues to a tight mesh basket underneath. With durable steel legs and MDF board, the Arena Leggero will help up your setup with an intricate cable management system, a superb mousepad, & outstanding design.

## MEASUREMENTS