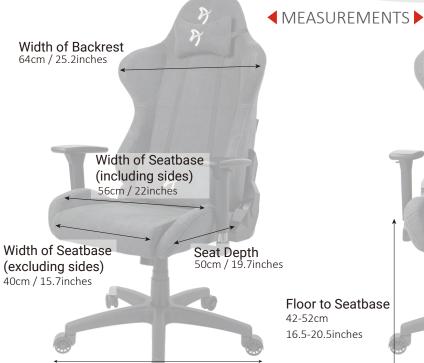

## SKU/EAN

- TORRETTA-SFB-DG 850009447395
- TORRETTA-SFB-ASH 850009447401
- TORRETTA-SFB-BL 850009447418

Armrest Lowest to Highest 62-78cm 24.4-30.7inches

Length of Backrest

83cm/32.7inches

Wheelbase Diameter 70cm/ 27.6inches

Back Angle

Lumbar

Headrest

Base Type

Weight Capacity