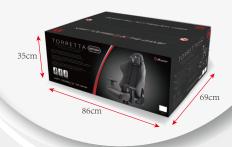

Netto Weight 22.2kg / 49 lbs

Container 40ft 306 pcs

**Gross Weight** 26.5kg / 58.4 lbs

**Box Dimension** 86x69x35 cm

33.9x27x13.8inches