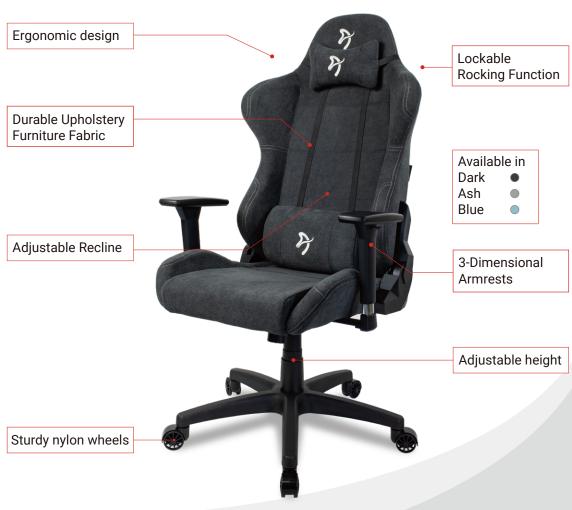

## TORRETTA Soft Fabric™

Gaming chair

FEATURES >

The Torretta Soft Fabric™ is the next in the line of Arozzi's Torretta chairs! Arozzi's signature ergonomic design makes using this chair easier on your back and posture for longer periods of use. It is equipped with 2 soft support pillows: a lumbar pillow for your back and a headrest pillow to support your neck and head.

## SPECIFICATIONS >

Cover

Density

Density

Armrests

Tilt Angle

Tilt Lock

Gas Lift

Wheelbase Diameter 70cm/ 27.6inches

Back Angle

Lumbar

Headrest

Base Type

Weight Capacity