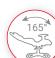

Wheelbase Diameter 70cm/ 27.6inches

Back Angle

Lumbar

Headrest

Base Type

Weight Capacity