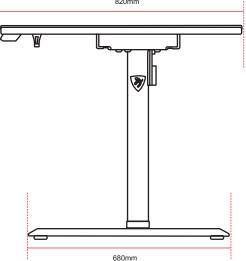

# ARENA MOTO

With the simple push of a button, you can adjust the height of the Arena Moto desk. Whether you want to work sitting down or standing up, the electrified Arena Moto is the one for you.

The Arena Moto provides ample room for a variety of office tasks. With this top-of-the-line height adjustable desk, you'll easily achieve the perfect sit/stand balance throughout your gaming or work sessions.