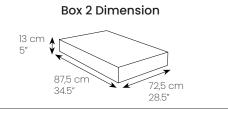

### Box 2

### Dimension

87,5 x 72,5 x 13 cm 34.5 x 28.5 x 5 in.

#### Dimension

87,5 x 72,5 x 13 cm 34.5 x 28.5 x 5 in.

### Box 2 Dimension