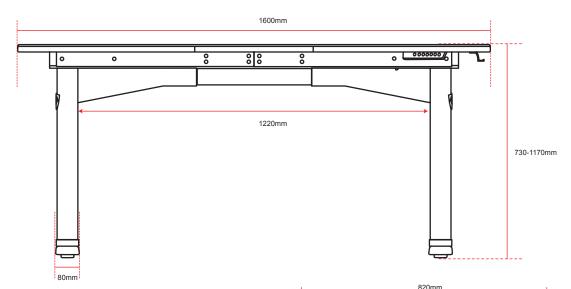

# ARENA MOTO

With the simple push of a button, you can adjust the height of the Arena Moto desk. Whether you want to work sitting down or standing up, the electrified Arena Moto is the one for you.

The Arena Moto provides ample room for a variety of office tasks. With this top-of-the-line height adjustable desk, you'll easily achieve the perfect sit/stand balance throughout your gaming or work sessions.