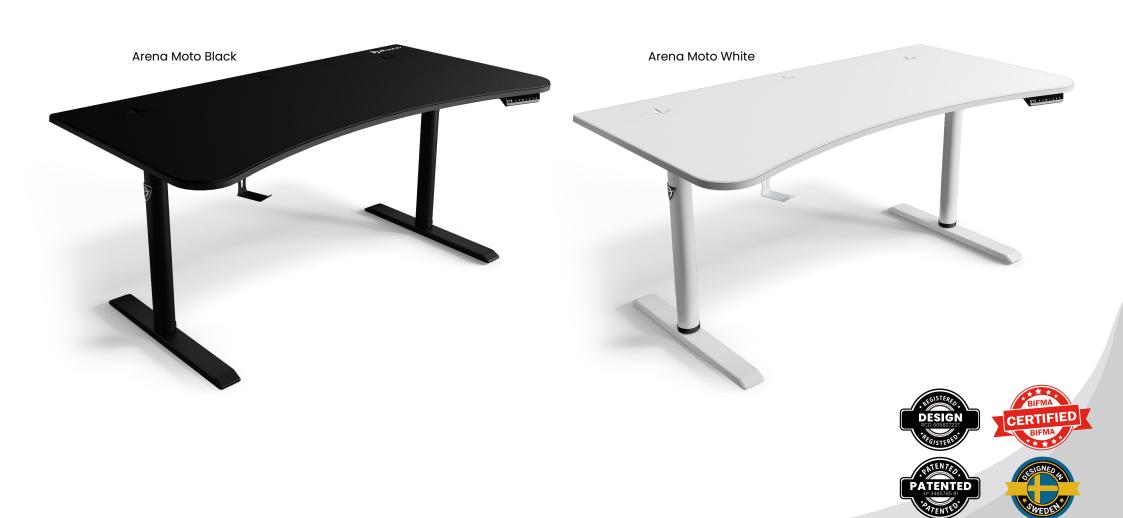

# ARENA MOTO

With the simple push of a button, you can adjust the height of the Arena Moto desk. Whether you want to work sitting down or standing up, the electrified Arena Moto is the one for you.

The Arena Moto provides ample room for a variety of office tasks. With this top-of-the-line height adjustable desk, you'll easily achieve the perfect sit/stand balance throughout your gaming or work sessions.



### **Colors**





### **Logistics & Specs**



### Box 1 SKU/UPC

AZ-ARENA-MOTO.......850009447555
 AZ-ARENA-MOTO-WT......850054766168

### Box 2 SKU/UPC

AZ-ARENA-MOTO-BOX2............850009447562
 AZ-ARENA-MOTO-BOX2-WT..850054766175

### Box 1

### Net Weight

26kg / 57.3 lbs

### **Gross Weight**

30kg / 65.5 lbs

### Dimension

87,5 x 49 x 28 cm 34.4 x 19.3 x 11 in.

### Box 2

### **Net Weight**

25,5kg / 56.2 lbs

### **Gross Weight**

29,5kg / 63.8 lbs

### Dimension

87,5 x 72,5 x 13 cm 34.5 x 28.5 x 5 in.







### **Container Quantity**

Container 40 ft......280 units

### Material

| Frame    | Steel     |
|----------|-----------|
| Legs     | Steel     |
| Feet     |           |
| Tabletop | MDF Board |
| Mousepad |           |











## **Logistics & Specs**



### Box 1 SKU/UPC

AZ-AREN