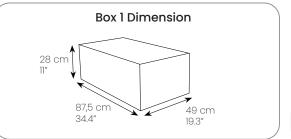

or standing up, the electrified Arena Moto is the one for you.

The Arena Moto provides ample room for a variety of office tasks. With this top-of-the-line height adjustable desk, you'll easily achieve the perfect sit/stand balance throughout your gaming or work sessions.



### **Colors**





### **Logistics & Specs**



### Box 1 SKU/UPC

AZ-ARENA-MOTO.......850009447555
 AZ-ARENA-MOTO-WT......850054766168

### Box 2 SKU/UPC

AZ-ARENA-MOTO-BOX2............850009447562
 AZ-ARENA-MOTO-BOX2-WT..850054766175

### Box 1

### Net Weight

26kg / 57.3 lbs

### **Gross Weight**

30kg / 65.5 lbs

### Dimension

87,5 x 49 x 28 cm 34.4 x 19.3 x 11 in.

### Box 2

### **Net Weight**

25,5kg / 56.2 lbs

### **Gross Weight**

29,5kg / 63.8 lbs

### Dimension

87,5 x 72,5 x 13 cm 34.5 x 28.5 x 5 in.







### **Container Quantity**

Container 40 ft......280 units

### Material

| Frame    | Steel     |
|----------|-----------|
| Legs     | Steel     |
| Feet     |           |
| Tabletop | MDF Board |
| Mousepad |           |











## **Logistics & Specs**



### Box 1 SKU/UPC

AZ-ARENA-MOTO......850009447555
 AZ-ARENA-MOTO-WT......850054766168

### Box 2 SKU/UPC

AZ-ARENA-MOTO-BOX2.......850009447562
 AZ-ARENA-MOTO-BOX2-WT.850054766175

### Material

Frame Steel
Legs Steel
Feet Steel
Tabletop MDF Board
Mousepad Microfiber

### **Container Quantity**

Container 40 ft......288 units

#### Box 1

### Net Weight 26kg / 57.3 lbs

oky / 57.5 lbs

### Gross Weight

30kg / 65.5 lbs

### Dimension

87,5 x 49 x 28 cm 34.4 x 19.3 x 11 in.

### Box 2

### Net Weight

25,5kg / 56.2 lbs

### *