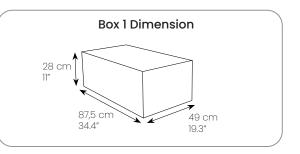

----------|
| Legs     | Steel     |
| Feet     |           |
| Tabletop | MDF Board |
| Mousepad |           |











## **Logistics & Specs**



### Box 1 SKU/UPC

AZ-ARENA-MOTO......850009447555
 AZ-ARENA-MOTO-WT......850054766168

### Box 2 SKU/UPC

AZ-ARENA-MOTO-BOX2.......850009447562
 AZ-ARENA-MOTO-BOX2-WT.850054766175

### Material

Frame Steel
Legs Steel
Feet Steel
Tabletop MDF Board
Mousepad Microfiber

### **Container Quantity**

Container 40 ft......288 units

#### Box 1

### Net Weight 26kg / 57.3 lbs

oky / 57.5 lbs

### Gross Weight

30kg / 65.5 lbs

### Dimension

87,5 x 49 x 28 cm 34.4 x 19.3 x 11 in.

### Box 2

### Net Weight

25,5kg / 56.2 lbs

### **Gross Weight**

29,5kg / 63.8 lbs

#### Dimension

87,5 x 72,5 x 13 cm 34.5 x 28.5 x 5 in.

### Box 2 Dimension