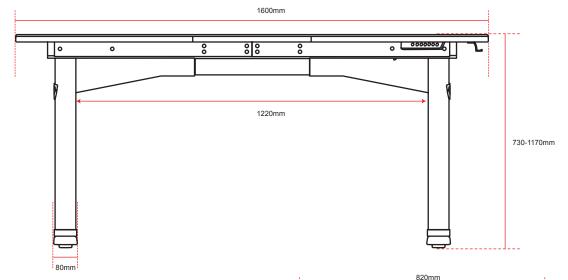

# ARENA MOTO

With the simple push of a button, you can adjust the height of the Arena Moto desk. Whether you want to work sitting down or standing up, the electrified Arena Moto is the one for you.

The Arena Moto provides ample room for a variety of office tasks. With this top-of-the-line height adjustable desk, you'll easily achieve the perfect sit/stand balance throughout your gaming or work sessions.