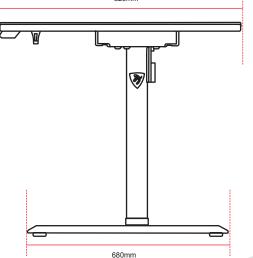

# ARENA MOTO

With the simple push of a button, you can adjust the height of the Arena Moto desk. Whether you want to work sitting down or standing up, the electrified Arena Moto is the one for you.

The Arena Moto provides ample room for a variety of office tasks. With this top-of-the-line height adjustable desk, you'll easily achieve the perfect sit/stand balance throughout your gaming or work sessions.