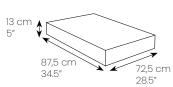

### Dimension

87,5 x 72,5 x 13 cm 34.5 x 28.5 x 5 in.

#### Dimension

87,5 x 72,5 x 13 cm 34.5 x 28.5 x 5 in.