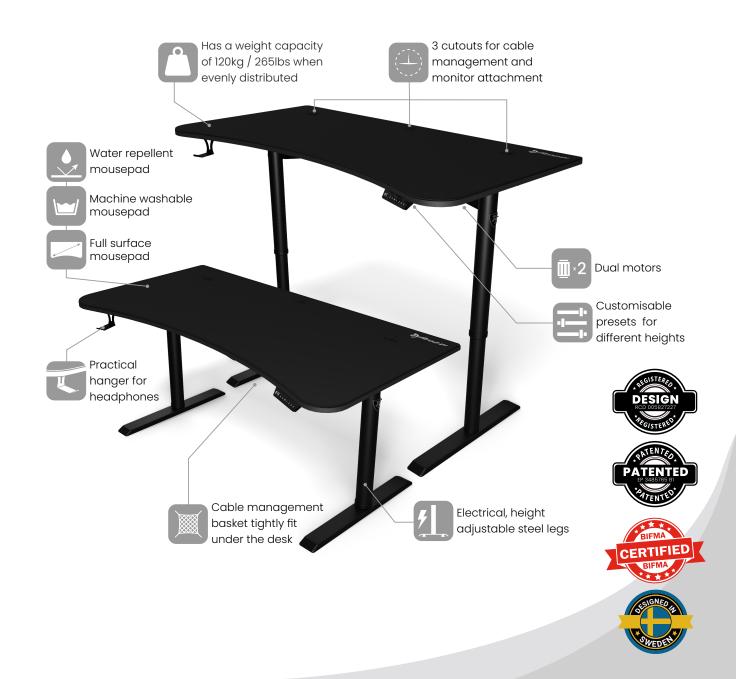

# ARENA MOTO

With the simple push of a button, you can adjust the height of the Arena Moto desk. Whether you want to work sitting down or standing up, the electrified Arena Moto is the one for you.

The Arena Moto provides ample room for a variety of office tasks. With this top-of-the-line height adjustable desk, you'll easily achieve the perfect sit/stand balance throughout your gaming or work sessions.