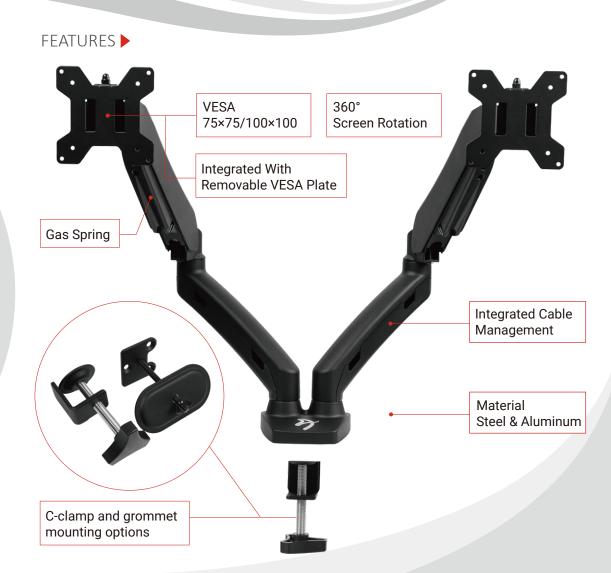

# ALZARE DUO Gas Spring Monitor Arm

Arozzi Alzare is the Gas Lift Monitor Arm that fits any desk, including our Arena and Fratello gaming desks. The cut-outs in these desks make the monitor arms merge together with the tables perfectly. This adjustable monitor arm is easy to setup and fits perfectly in both a professional environment and at home.

## SPECIFICATIONS >

Monitor Size

Weight Capacity

Screen Rotation

Tilt

Swiveling

VESA

10,6cm