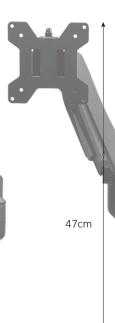

# ALZARE DUO Gas Spring Monitor Arm



Arozzi Alzare is the Gas Lift Monitor Arm that fits any desk, including our Arena and Fratello gaming desks. The cut-outs in these desks make the monitor arms merge together with the tables perfectly. This adjustable monitor arm is easy to setup and fits perfectly in both a professional environment and at home.





#### MEASUREMENTS >

### LOGISTIC ▼

Netto Weight 2,7kg

**Box Dimension** 41x33x15 cm

Gross Weight 4,5kg

SKU/EAN

• AZ-ALZARE-DUO 850032247085









## SPECIFICATIONS >

Monitor Size



Weight Capacity



Screen Rotation



Tilt



Swiveling

VESA

10,6cm

9cm



C-clamp

Clamp Type

Clamp Type