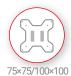

## SPECIFICATIONS >

Monitor Size

Weight Capacity

Screen Rotation

Tilt

Swiveling

VESA

10,6cm