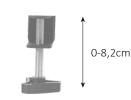

# ALZARE DUO Gas Spring Monitor Arm



Arozzi Alzare is the Gas Lift Monitor Arm that fits any desk, including our Arena and Fratello gaming desks. The cut-outs in these desks make the monitor arms merge together with the tables perfectly. This adjustable monitor arm is easy to setup and fits perfectly in both a professional environment and at home.





#### MEASUREMENTS >

### LOGISTIC ▼

Netto Weight 2,7kg

**Box Dimension** 41x33x15 cm

Gross Weight 4,5kg

SKU/EAN

• AZ-ALZARE-DUO 850032247085









## SPECIFICATIONS >

Monitor Size



Weight Capacity



Screen Rotation



Tilt



Swiveling

VESA

10,6cm

9cm



C-clamp

Clamp Type

Clamp Type