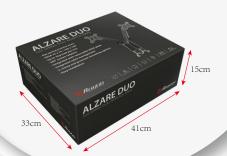

### LOGISTIC ▼

Netto Weight 2,7kg

**Box Dimension** 41x33x15 cm

Gross Weight 4,5kg

SKU/EAN

• AZ-ALZARE-DUO 850032247085