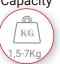

## SPECIFICATIONS >

Monitor Size

Weight Capacity

Screen Rotation

Tilt

Swiveling

VESA

10,6cm